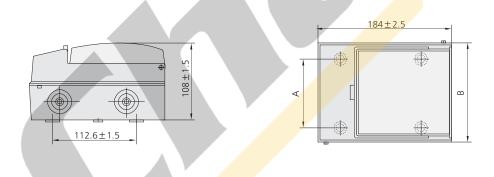

#### 3. Overall and mounting dimensions (mm)

| Model  | А         | В       |
|--------|-----------|---------|
| NXW1-3 | 66.8±1.5  | 100±1.5 |
| NXW1-5 | 102.8±1.5 | 136±2.5 |