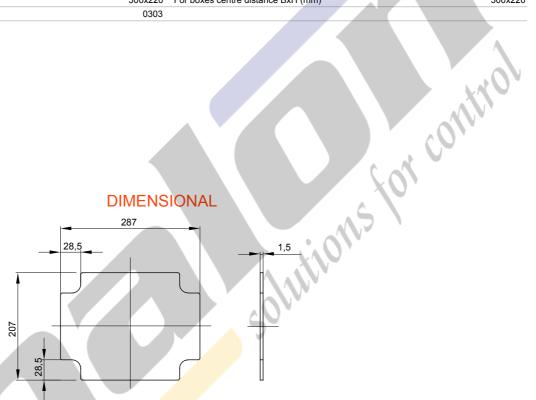

th walls or with quick entry cable glands and different type of covers: blind / transparent, deep/plain, press-on/screw (in plastic, also 1/4 turn, or in metal). Available in different self-extinguishing materials (up to GWT 960 °C). Suitable for ordinary junctions, for special uses, and for industrial uses.

| Material             | Galvanized metal | For distribution boards            | GW4 | 2008 - GW420 | 09 - GW42010 |
|----------------------|------------------|------------------------------------|-----|--------------|--------------|
| For boxes dimensions | 300x220          | For boxes centre distance BxH (mm) | A . |              | 300x220      |
| Electrocod           | 0303             |                                    |     |              |              |

## **DIMENSIONAL**



## STANDARDS/APPROVALS



GEWISS S.p.A. Via Domenico Bosatelli 1 24069 Cenate Sotto - Bergamo - Italy tel. +39 035 94 61 11 fax +39 035 94 69 09

www.gewiss.com sat@gewiss.com Last update 23/07/2024 Data, measures, designs and pictures are shown only as informative purposes, and could be changed without previous notice