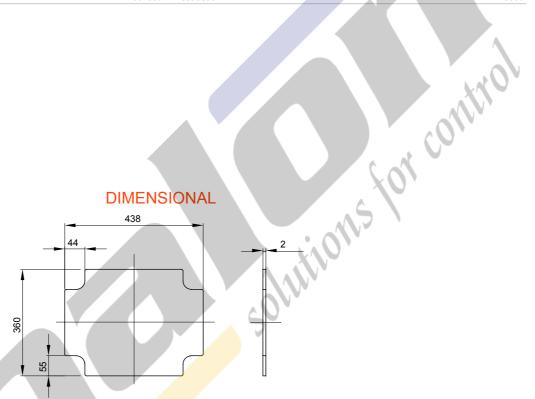

## **DIMENSIONAL**

| Material                           | Galvanized metal | For boxes dimensions |  | 460x380 |
|------------------------------------|------------------|----------------------|--|---------|
| For boxes centre distance BxH (mm) | 460x380          | Electrocod           |  | 0303    |