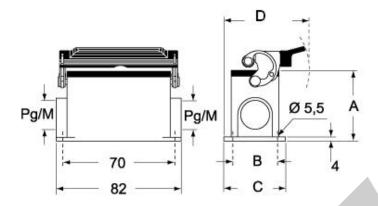

#### CHPL CAPL-MHPL MAPL

### **Notes**

Dimensions shown in mm are not binding and may be changed without notice.