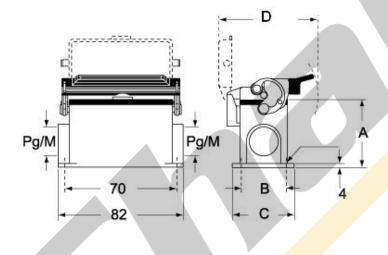

#### CHPLS CAPLS - MHPLS MAPLS

### **Notes**

Dimensions shown in mm are not binding and may be changed without notice.