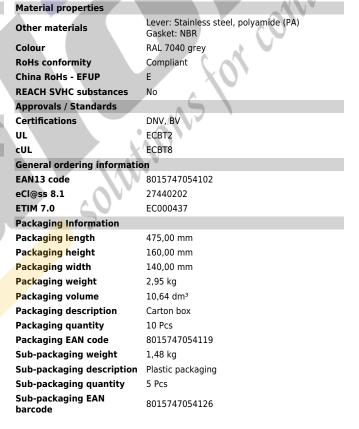

## MHP 06 LS20

Surface mounting housing, C-TYPE series, with 1 lever, M20 cable entry, size "44.27", with metal cover

| Product description                    |                          |
|----------------------------------------|--------------------------|
| Product type                           | Surface mounting housing |
| Series                                 | C-TYPE                   |
| Closing type                           | With 1 lever             |
| Size                                   | Size 44.27               |
| Cable entry                            | With cable entry<br>M20  |
| Specification                          | With metal cover         |
| Technical data                         |                          |
| IP degree of protection                | IP65                     |
| Further technical details              |                          |
| Weight                                 | 261,00 g                 |
| Operating temperature range (min, max) | -40°C+125°C              |

### **Notes**

Dimensions shown in mm are not binding and may be changed without notice.