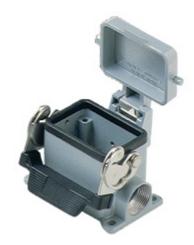

## MHP 06 LS20

Surface mounting housing, C-TYPE series, with 1 lever, M20 cable entry, size "44.27", with metal cover

| Product description                    |                          |
|----------------------------------------|--------------------------|
| Product type                           | Surface mounting housing |
| Series                                 | C-TYPE                   |
| Closing type                           | With 1 lever             |
| Size                                   | Size 44.27               |
| Cable entry                            | With cable entry<br>M20  |
| Specification                          | With metal cover         |
| Technical data                         |                          |
| IP degree of protection                | IP65                     |
| Further technical details              |                          |
| Weight                                 | 261,00 g                 |
| Operating temperature range (min, max) | -40°C+125°C              |