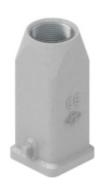

# MKA V20

Hood, CKA series, with 2 pegs, M20 top cable entry, size "21.21"

| Product description       |                                       |
|---------------------------|---------------------------------------|
| Product type              | Hood                                  |
| Series                    | CKA                                   |
| Closing type              | With 2 pegs                           |
| Size                      | Size "21.21"                          |
| Cable entry               | Top cable entry<br>M20                |
| Technical data            |                                       |
| IP degree of protection   | IP44 - IP66 / IP67 / IP69 with CKR 65 |
| Further technical details |                                       |
| Weight                    | 60,50 g                               |
| Operating temperature     | -40°C+125°C                           |