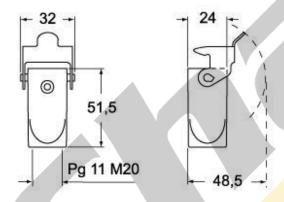

|
| Series                    | CKA                                   |
| Closing type              | With 2 pegs                           |
| Size                      | Size "21.21"                          |
| Cable entry               | Top cable entry<br>M20                |
| Technical data            |                                       |
| IP degree of protection   | IP44 - IP66 / IP67 / IP69 with CKR 65 |
| Further technical details |                                       |
| Weight                    | 60,50 g                               |
| Operating temperature     | -40°C+125°C                           |



Part number MKA V20





Solutions for continol

# Catalogue drawings

#### CKA VS - MKA V



### CKA VAS - MKA VA



#### CKA VAS - MKA VA



# **CKAX VGS - MKAX VG**



# **Notes**

Dimensions shown in mm are not binding and may be changed without notice.