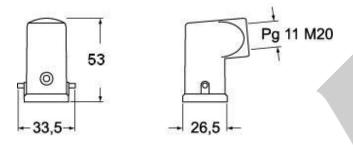

| Hood                                  |
| Series                    | CKA                                   |
| Closing type              | With 2 pegs                           |
| Size                      | Size "21.21"                          |
| Cable entry               | Top cable entry<br>M20                |
| Technical data            |                                       |
| IP degree of protection   | IP44 - IP66 / IP67 / IP69 with CKR 65 |
| Further technical details |                                       |
| Weight                    | 60,50 g                               |
| Operating temperature     | -40°C+125°C                           |



Part number MKA V20





Solutions for continol

# Catalogue drawings

#### CKA VS - MKA V



### CKA VAS - MKA VA



#### CKA VAS - MKA VA



# **CKAX VGS - MKAX VG**



# **Notes**

Dimensions shown in mm are not binding and may be changed without notice.