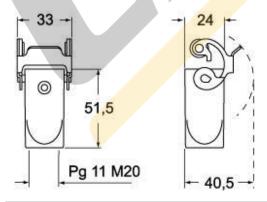

Series                    | CKA                                   |
| Closing type              | With 2 pegs                           |
| Size                      | Size "21.21"                          |
| Cable entry               | Top cable entry<br>M20                |
| Technical data            |                                       |
| IP degree of protection   | IP44 - IP66 / IP67 / IP69 with CKR 65 |
| Further technical details |                                       |
| Weight                    | 60,50 g                               |
| Operating temperature     | -40°C+125°C                           |



Part number MKA V20





Solutions for continol

# Catalogue drawings

#### CKA VS - MKA V



### CKA VAS - MKA VA



#### CKA VAS - MKA VA



# **CKAX VGS - MKAX VG**



# **Notes**

Dimensions shown in mm are not binding and may be changed without notice.